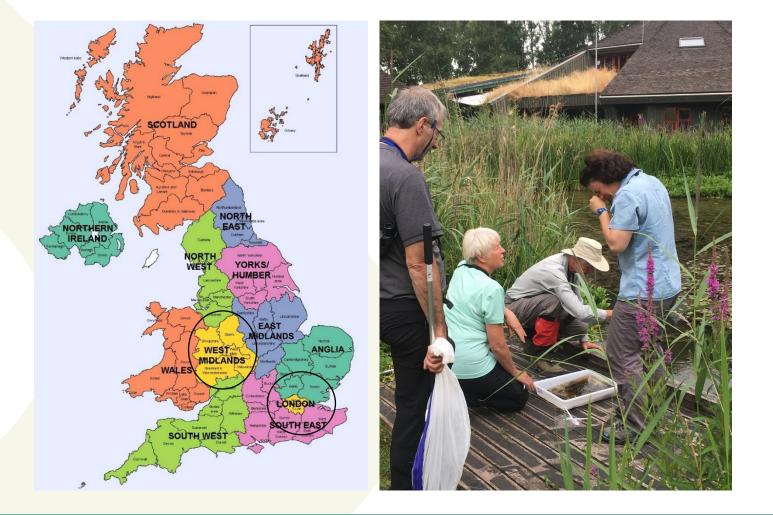

#### BioLinks Freshwater Invertebrate Training Charlie Bell

9<sup>th</sup> October, Freshwater Recorders Workshop, CEH Lancaster

c.bell@field-studies-council.org











### FSC BioLinks Project



# £1.23m

BioLinks is all about invertebrate identification skills and bringing together new and existing volunteers













### Under recorded invertebrates









## **BioLinks Training Pathway**









### Under recorded invertebrates











- Some standardisation of levels and content useful
- Better signposting to courses across the sector

• 'Training pathways' needed not just 'ad hoc' training provision

• Buy-in of RSS vital

 All training providers could benefit from this – collaboration not competition











Freshwater Invertebrate Identification Training Pathway

FSC



**Riverfly Training Pathway** 



**Freshwater Insect Identification Training Pathway** 

FSC



2019 BioLinks Freshwater Courses





#### Lessons





#### • BioLinks Year 1

Feedback from F