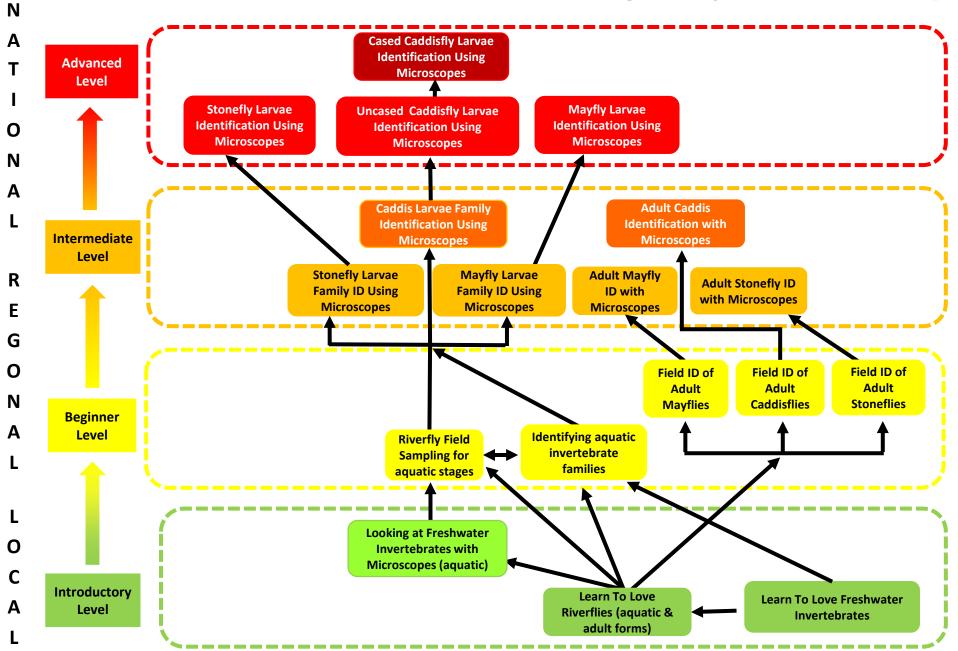

 All training providers could benefit from this – collaboration not competition

Freshwater Invertebrate Identification Training Pathway

FSC

**Riverfly Training Pathway** 

**Freshwater Insect Identification Training Pathway** 