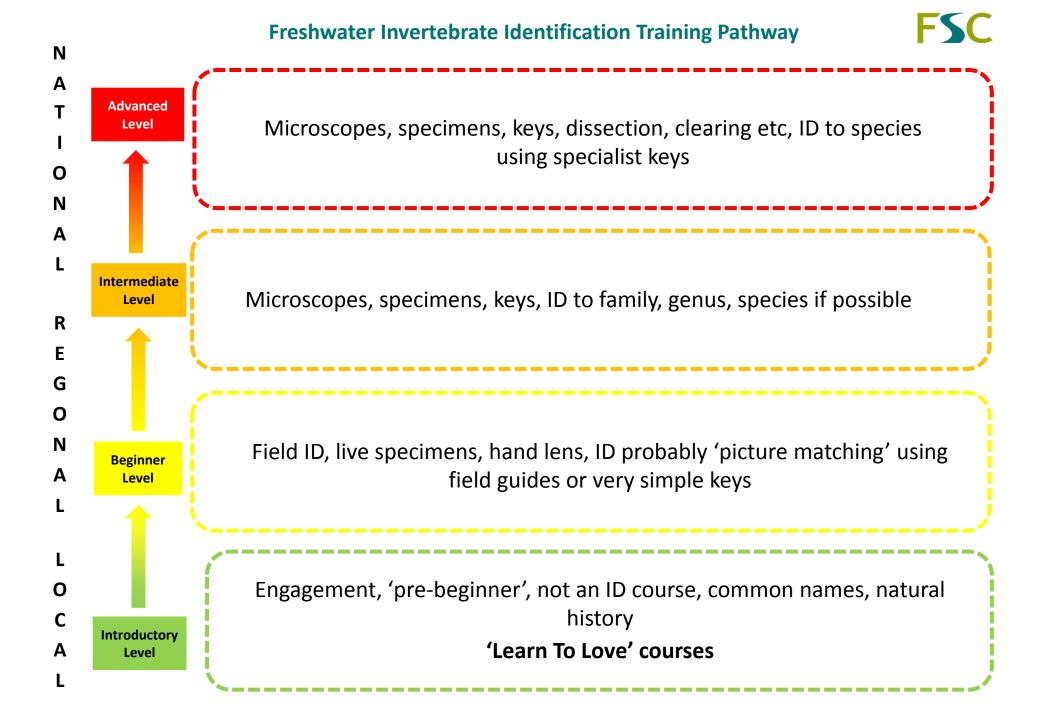

## **BioLinks Training Pathway**

### Under recorded invertebrates

- Some standardisation of levels and content useful
- Better signposting to courses across the sector

• 'Training pathways' needed not just 'ad hoc' training provision

• Buy-in of RSS vital

 All training providers could benefit from this – collaboration not competition

Freshwater Invertebrate Identification Training Pathway

FSC

**Riverfly Training Pathway** 

**Freshwater Insect Identification Training Pathway** 