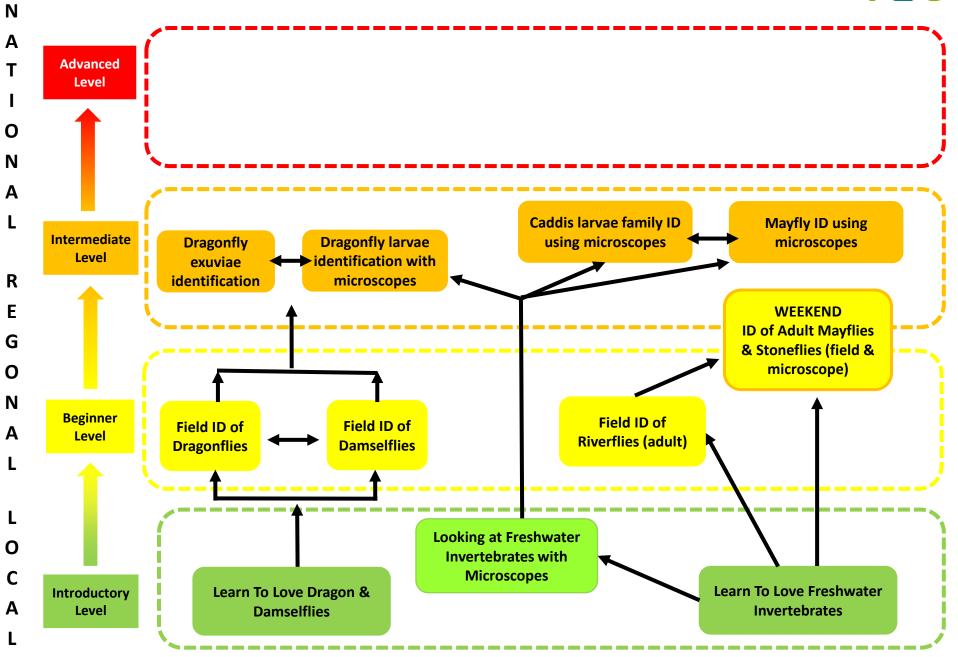

## **BioLinks Training Pathway**

### Under recorded invertebrates

- Some standardisation of levels and content useful
- Better signposting to courses across the sector

• 'Training pathways' needed not just 'ad hoc' training provision

• Buy-in of RSS vital

 All training providers could benefit from this – collaboration not competition

Freshwater Invertebrate Identification Training Pathway

FSC

**Riverfly Training Pathway** 

**Freshwater Insect Identification Training Pathway** 