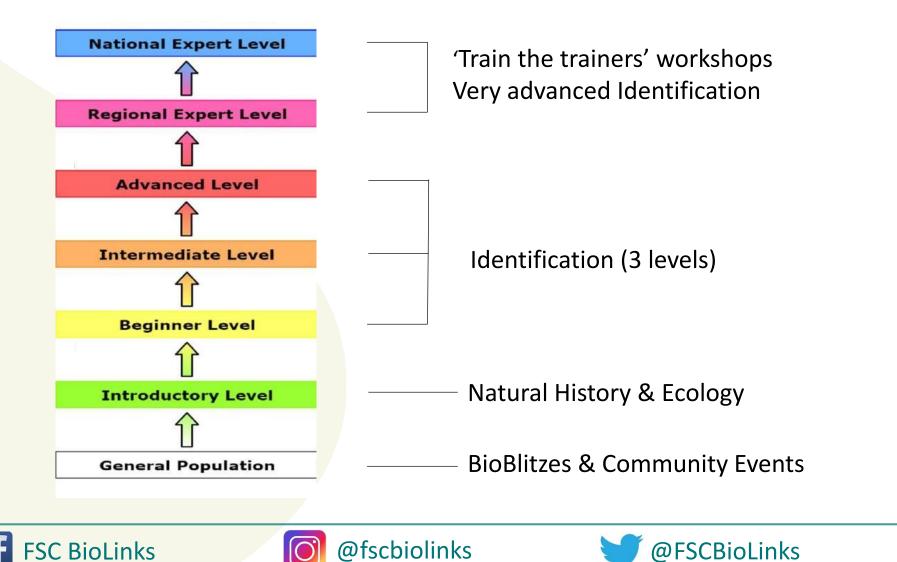

#### BioLinks Freshwater Invertebrate Training Charlie Bell

9<sup>th</sup> October, Freshwater Recorders Workshop, CEH Lancaster

c.bell@field-studies-council.org











### FSC BioLinks Project



# £1.23m

BioLinks is all about invertebrate identification skills and bringing together new and existing volunteers













### Under recorded invertebrates









## **BioLinks Training Pathway**









### Under recorded invertebrates











- Some standardisation of levels and content useful
- Better signposting to courses across the sector

• 'Training pathways' needed not just 'ad hoc' training provision

• Buy-in of RSS vital

 All training providers could benefit from this – collaboration not competition











Freshwater Invertebrate Identification Training Pathway

FSC



**Riverfly Training Pathway** 



**Freshwater Insect Identification Training Pathway** 

FSC



2019 BioLinks Freshwater Courses





#### Lessons





#### • BioLinks Year 1

Feedback from Field ID course:

"It would have been nice to have more info on ecology...but I suppose that's what the Learn To Love courses are for".











#### Lessons

Still finding our way with freshwater

Would love