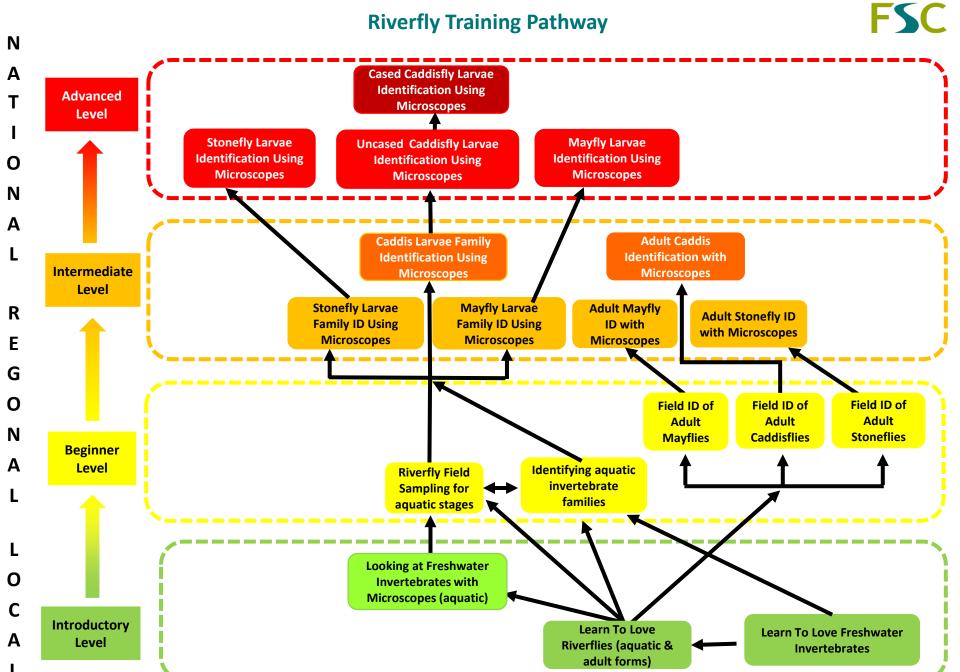

 All training providers could benefit from this – collaboration not competition

Freshwater Invertebrate Identification Training Pathway

FSC

**Riverfly Training Pathway** 

**Freshwater Insect Identification Training Pathway** 