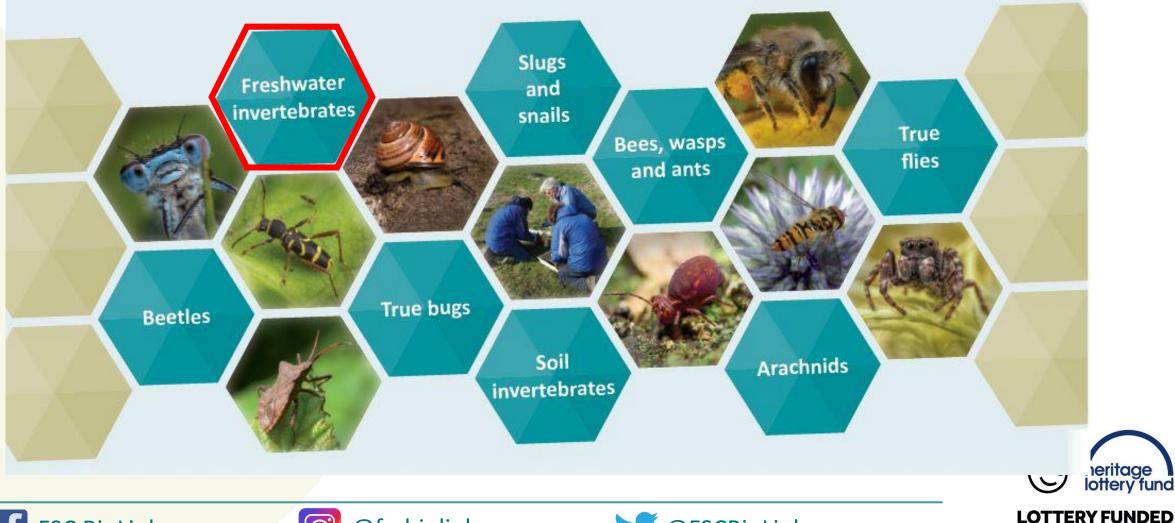

#### BioLinks Freshwater Invertebrate Training Charlie Bell

9<sup>th</sup> October, Freshwater Recorders Workshop, CEH Lancaster

c.bell@field-studies-council.org

 All training providers could benefit from this – collaboration not competition

Freshwater Invertebrate Identification Training Pathway

FSC

**Riverfly Training Pathway** 

**Freshwater Insect Identification Training Pathway** 