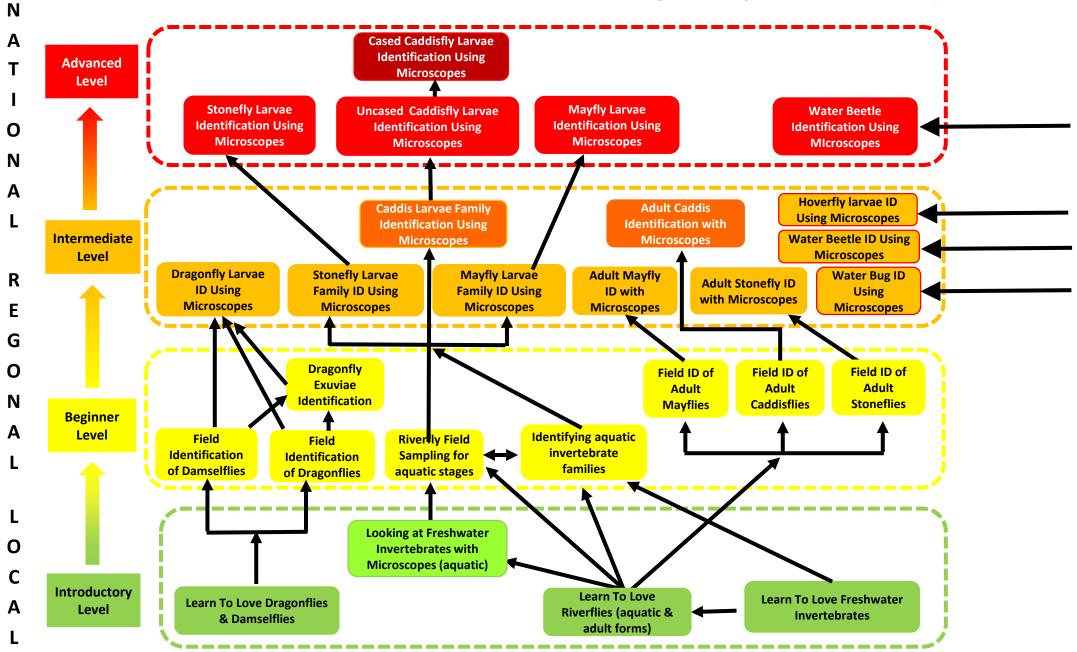

 All training providers could benefit from this – collaboration not competition

Freshwater Invertebrate Identification Training Pathway

FSC

**Riverfly Training Pathway** 

**Freshwater Insect Identification Training Pathway** 