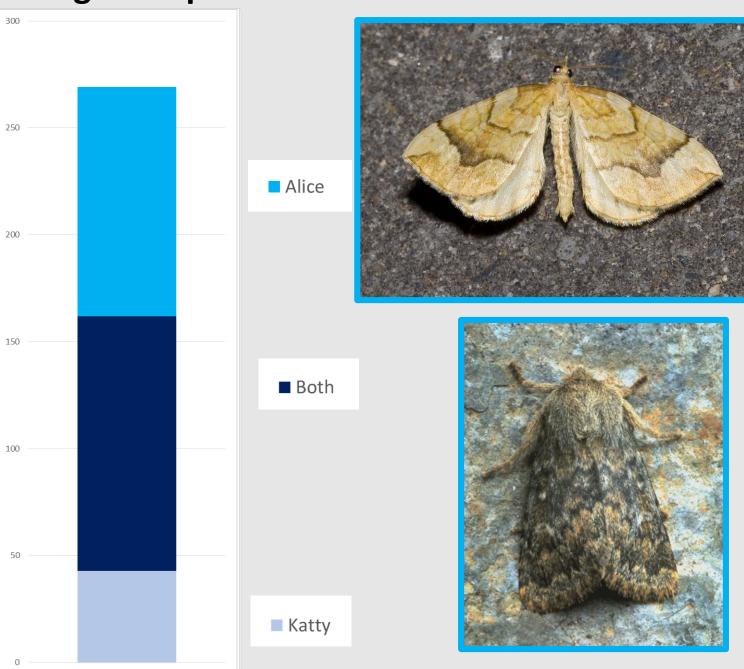

### **Alice's Moths**

Alice recorded 11 species that haven't been seen since in East Lothian...

Heath Rivulet

**Portland Moth** 

**Stout Dart** 